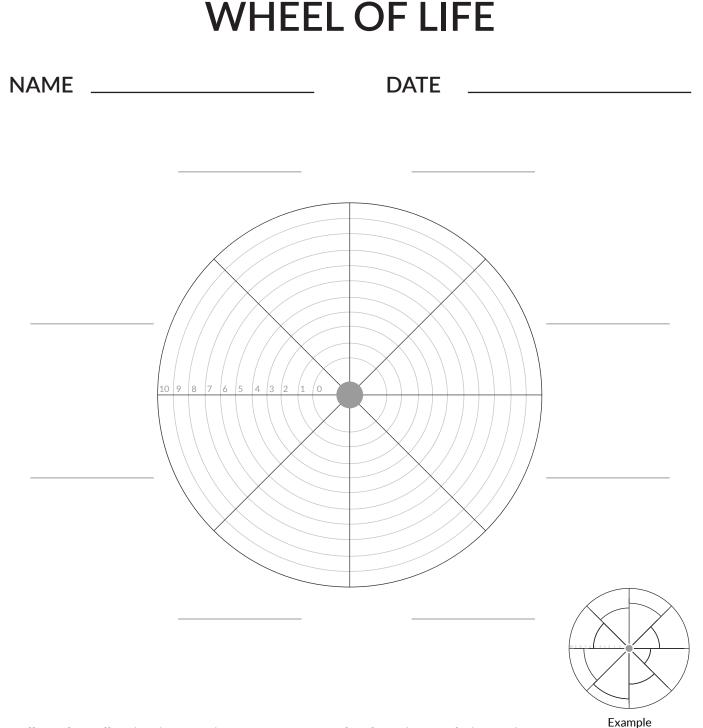

## Follow the following instructions to get your Wheel of Life ready in 2 minutes.

- Identify the 8 most relevant categories in your life. Every individual is unique and facing unique circumstances; hence, the most influential categories of life will vary from person to person.
- Label the eight sectors on the blank Wheel of Life according to the identified categories.
- Think about each category and assign a score to it based on the level of satisfaction you derive from that category.
- Each sector has been broken into 10 sections, the outermost being level 10 and the section closest to the center being level 1. Color or shade the sector up to the level of satisfaction that you identified in the above step.
- Repeat the above step for all the sectors.
- Once all the sectors of the circle are shaded depending on their satisfaction from each, using a marker or a thick pencil, draw an outline of the shaded area. The circumference of the shaded area is your Wheel of Life.